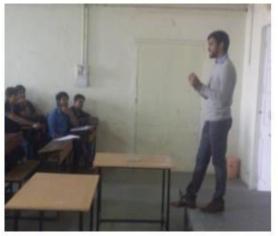

#### Guest Lecture on the topic "Foreign Language"

**Date: 2<sup>nd</sup> JAN 2017** 

**Time:** 9 a.m. to 12 p.m.

**Venue:** F122, Computer Department **Staff Coordinator:** Mr. S. G. Phule

Resource Person: Mr. Akshay Khirid, founder of company Global Dialect and He is German

Language certified specialist Trainer.

Participants: 120

#### **Photographs of Activity:**